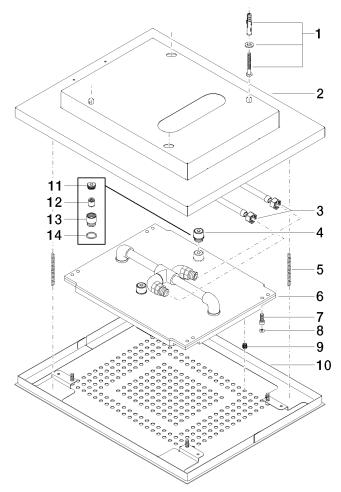

## Spare parts list

| 04 30 35 010 00 90 | fixing set                                                                                                                                                     | 1             |                                                                                                                                                                                                                                                                                                                                                                                                                                                    |
|--------------------|----------------------------------------------------------------------------------------------------------------------------------------------------------------|---------------|----------------------------------------------------------------------------------------------------------------------------------------------------------------------------------------------------------------------------------------------------------------------------------------------------------------------------------------------------------------------------------------------------------------------------------------------------|
| 04 17 09 001 00-86 |                                                                                                                                                                | •             | 2                                                                                                                                                                                                                                                                                                                                                                                                                                                  |
| 0111000010000      | casing                                                                                                                                                         | 1             | 30                                                                                                                                                                                                                                                                                                                                                                                                                                                 |
| 12 502 970 90      | High pressure hose 1/2" x 1/2" x 400 mm -                                                                                                                      | 1             | 2                                                                                                                                                                                                                                                                                                                                                                                                                                                  |
| 90 24 03 027 02 90 | nipple                                                                                                                                                         | 2             | 2                                                                                                                                                                                                                                                                                                                                                                                                                                                  |
| 04 21 50 004 01 90 | accessories                                                                                                                                                    | 2             | 2                                                                                                                                                                                                                                                                                                                                                                                                                                                  |
| 09 30 30 155 90    | screw                                                                                                                                                          | 4             | 2                                                                                                                                                                                                                                                                                                                                                                                                                                                  |
| 09 31 20 036 90    | plug                                                                                                                                                           | 4             | 2                                                                                                                                                                                                                                                                                                                                                                                                                                                  |
| 04 29 03 035 00 90 | insert                                                                                                                                                         | 241           | 60                                                                                                                                                                                                                                                                                                                                                                                                                                                 |
| 04 11 02 113 02-86 | cover                                                                                                                                                          | 1             | 30                                                                                                                                                                                                                                                                                                                                                                                                                                                 |
| 09 24 04 112 10 90 | nipple                                                                                                                                                         | 1             | 2                                                                                                                                                                                                                                                                                                                                                                                                                                                  |
| 09 23 01 042 90    | insert                                                                                                                                                         | 1             | 2                                                                                                                                                                                                                                                                                                                                                                                                                                                  |
| 09 24 03 027 90    | nipple                                                                                                                                                         | 1             | 2                                                                                                                                                                                                                                                                                                                                                                                                                                                  |
| 09 14 20 025 90    | seal                                                                                                                                                           | 1             | 2                                                                                                                                                                                                                                                                                                                                                                                                                                                  |
|                    | 90 24 03 027 02 90 04 21 50 004 01 90 09 30 30 155 90 09 31 20 036 90 04 29 03 035 00 90 04 11 02 113 02-86 09 24 04 112 10 90 09 23 01 042 90 09 24 03 027 90 | 12 502 970 90 | 12 502 970 90     High pressure hose 1/2" x 1/2" x 400 mm -     1       90 24 03 027 02 90     nipple     2       04 21 50 004 01 90     accessories     2       09 30 30 155 90     screw     4       09 31 20 036 90     plug     4       04 29 03 035 00 90     insert     241       04 11 02 113 02-86     cover     1       09 24 04 112 10 90     nipple     1       09 23 01 042 90     insert     1       09 24 03 027 90     nipple     1 |