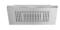

## BIG RAIN Rain panel for ceiling installation or ceiling substructure installation - Brushed Stainless Steel

IMO

41 400 979

- Rain panel with 2 different spray modes
- PURIFY RAIN, 200 x 160 mm, max. flow rate 23.5 l/min (at 3 bar)
  FULL RAIN, 360 x 280 mm, max. flow rate 13.6
- FULL RAIN, 360 x 280 mm, max. flow rate 13.6 l/min (at 3 bar)
- cover plate, stainless steel 600 x 480 mm
- 2x flexible connection hose 1/2" female thread
- 4x mounting pin
- pre-fitted stainless steel enclosure
- with anti-scale system

# BIG RAIN Rain panel for ceiling installation or ceiling substructure installation - Brushed Stainless Steel