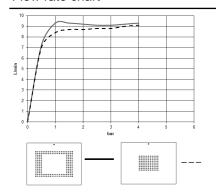

### Flow rate chart

#### technical data:

- minimum flow rate 25 l/min (both rain modes together)
- flow at 3bar flow pressure in conjunction with xTOOL: 39l/min
- minimum flow pressure 2 bar
- max. flow pressure 4 bar
- weight: 12kg