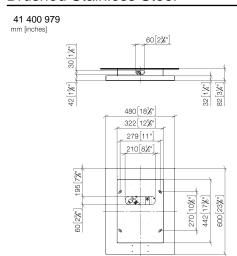

## BIG RAIN Rain panel for ceiling installation or ceiling substructure installation - Brushed Stainless Steel

IMO

41 400 979

- Rain panel with 2 different spray modes
- PURIFY RAIN, 200 x 160 mm, max. flow rate 23.5 l/min (at 3 bar)
  FULL RAIN, 360 x 280 mm, max. flow rate 13.6
- FULL RAIN, 360 x 280 mm, max. flow rate 13.6 l/min (at 3 bar)
- cover plate, stainless steel 600 x 480 mm
- 2x flexible connection hose 1/2" female thread
- 4x mounting pin
- pre-fitted stainless steel enclosure
- with anti-scale system

#### technical data:

- minimum flow rate 25 l/min (both rain modes together)
- flow at 3bar flow pressure in conjunction with xTOOL: 39l/min
- minimum flow pressure 2 bar
- max. flow pressure 4 bar
- weight: 12kg

#### plumbing:

- recommended water hardness: 6-7 °dH if the water is harder, integrate a water softener that uses the ion exchange principle into the feed pipe.
- for choosing the drainage, taking into consideration the discharge of all the products in the shower, the specific demand needs to be assessed.
   Recommendation: Floor drain (connected rating) = 1l/sec, drainage rate DN 50
- feed pipe (hot/cold): 2x DN 20
- for the optimum choice of hot water storage device - taking into consideration additional drawing-off points and the frequency with which BigRain is used - the specific demand needs to be assessed.